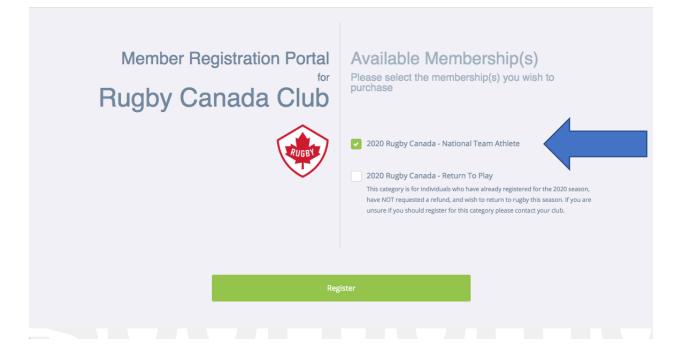

<u>Step 2</u>: Once you have selected the club you wish to join. You will then be brought to the list of memberships for sale for that club. Select the Membership relevant to you.

<u>Step 3</u>: When you select the Membership(s) you wish to purchase, you will be asked to Create Account or Login.